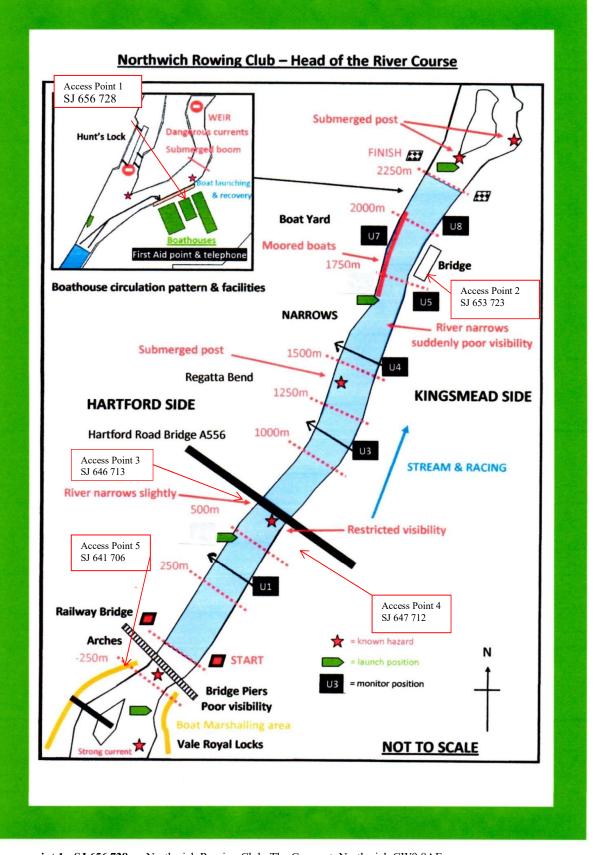

Access point 1 - SJ 656 728Northwich Rowing Club, The Crescent, Northwich CW9 8AEAccess point 2 - SJ 653 723The Fisherman's Car Park, off Bickley Close (Kingsmead) Northwich, CW9 8TJAccess point 3 - SJ 646 713The Fisherman's Car Park at the West Side (Hartford Side) of Hartford Blue Bridge on the A556 WestboundAccess point 4 - SJ 647 712The East Side (Davenham Side) of Hartford Blue Bridge on the A556 WestboundAccess Point 5 - SJ 641 706The Fisherman's Car Park at the Railway Viaduct accessed along Vale Royal Drive, the first roadimmediately left after Hartford Blue Bridge on the A556 Westbound